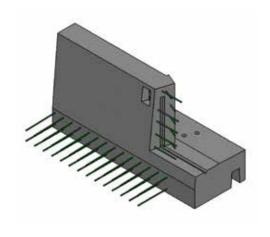

### HIGHWAY AND BRIDGES





Northeast Precast has been tackling the toughest challenges on highway and bridge projects for over 10 years. We pride ourselves on developing creative solutions, respecting our customers' schedule/delivery requirements, and executing efficiently.

We offer a vast array of precast highway products including:

- Parapet and barrier
- Noise wall
- MSE wall
- Lagging and retaining wall
- Various bridge components

Our commitment is to meet the needs of our highway GC customers through:

- Timely and accurate bid quotations
- Competitive pricing
- Respect for commitments to schedule
- High quality product

It's all about the relationship for us... one that is earned by performing for our customer on each and every job.

### HIGHWAY AND BRIDGES

### PRECAST COPING



#### PARAPET FORM





### INDUSTRIAL APPLICATIONS





Northeast Precast enjoys the challenges that a myriad of industrial applications present. We tackle each opportunity with creative and efficient solutions.

These are just a few of our industrial applications:

- Ballast for solar farms and other uses
- Precast containment towers
- Retaining walls
- Pile caps and other foundation-related products

Frankly, if it is precast, we will work on design and fabrication to meet your needs, regardless of how creative the application might be.

Whether partnering with an owner to bring forth a solution to a problem or teaming with a GC toward a successful project, we want to be your partner for success.

## INDUSTRIAL APPLICATIONS

#### **PLANKS**







### MORE THAN PRECAST

At Northeast Pr