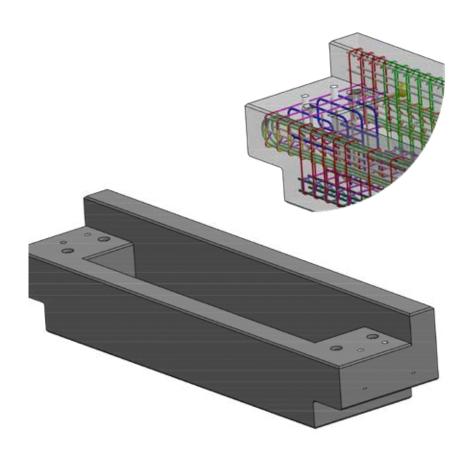

### INDUSTRIAL APPLICATIONS

Northeast Precast enjoys the challenges that a myriad of industrial applications present. We tackle each opportunity with creative and efficient solutions.

These are just a few of our industrial applications:

- Ballast for solar farms and other uses
- Precast containment towers
- Retaining walls
- Pile caps and other foundation-related products

Frankly, if it is precast, we will work on design and fabrication to meet your needs, regardless of how creative the application might be.