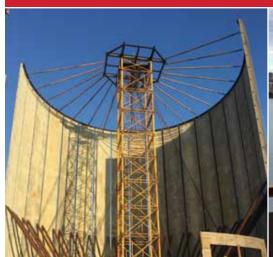

- Michael Levari Sr, Owner First Choice Freezer & Cold Storage

Northeast Precast provided a precast solution to a complex design which included fabricating and transporting 85' tall, curved, precast tilt-up elements with an embedded steel liner more than 200 miles. Northeast Precast was able to self-perform all work in-house with professional managers, supervisors and tradespersons. Their work was completed ahead of schedule and on-budget. We look forward to many more projects with Northeast Precast.