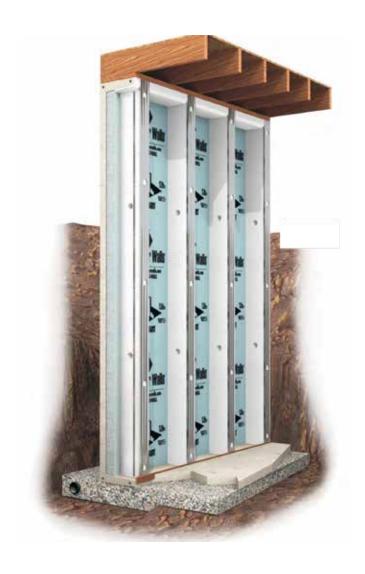

### FOUNDATION SYSTEMS

Northeast Precast began as a precast foundation wall company and we still pride ourselves on offering many technical solutions to foundation needs.

Just a few of our offerings:

- Superior Walls for residential and light commercial applications
- Cantilever "First Choice" walls
- Precast lagging walls
- Retaining wall blocks

#### **SUPERIOR WALLS**